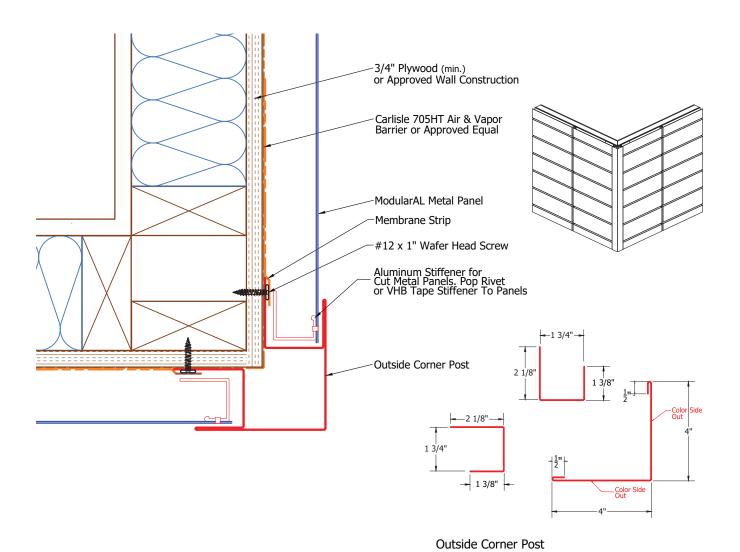

# **Outside Corner Detail Option #2**

- Shims Are Not Required For Metal Panel Unless There Are Imperfections In Wall Construction.
- If Imperfections, Use High Impact Plastic Shims.
- (Standard Wall Construction Deviation is Less Than 1/4" In 20'-0" In All Directions).

JOB NAME NOTES

DATE

CONTRACTOR

- Shims Are Not Required For Metal Panel Unless There Are Imperfections In Wall Construction.
- If Imperfections, Use High Impact Plastic Shims.
- (Standard Wall Construction Deviation is Less Than 1/4" In 20'-0" In All Directions).