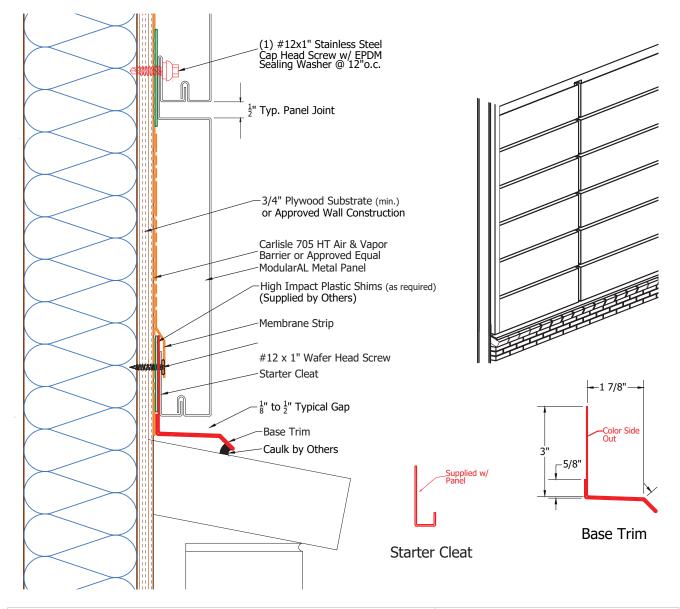

- Shims Are Not Required For Metal Panel Unless There Are Imperfections In Wall Construction.
- If Imperfections, Use High Impact Plastic Shims.
- (Standard Wall Construction Deviation is Less Than 1/4" In 20'-0" In All Directions).

| JOB NAME   | NOTES |
|------------|-------|
| DATE       |       |
| CONTRACTOR |       |

- Shims Are Not Required For Metal Panel Unless There Are Imperfections In Wall Construction.
- If Imperfections, Use High Impact Plastic Shims.
- (Standard Wall Construction Deviation is Less Than 1/4" In 20'-0" In All Directions).

| JOB NAME   | NOTES |
|------------|-------|
| DATE       |       |
| CONTRACTOR |       |