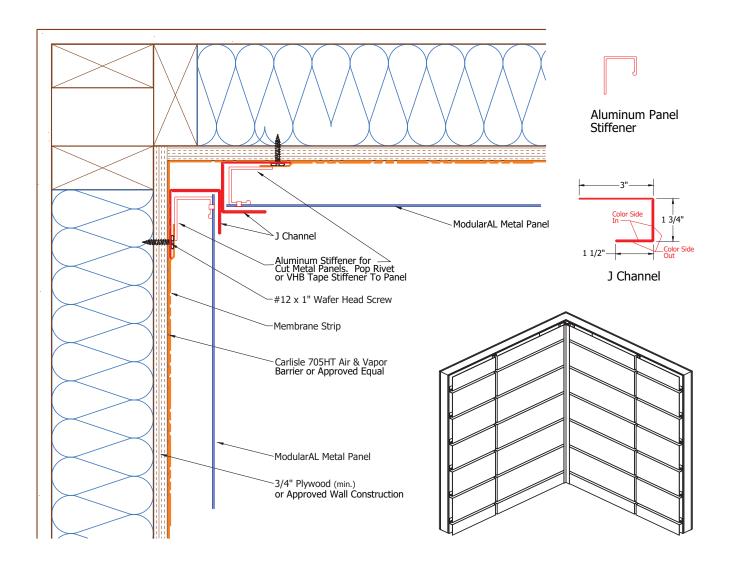

## **Outside Corner Detail Option #1**

- Shims Are Not Required For Metal Panel Unless There Are Imperfections In Wall Construction.
- If Imperfections, Use High Impact Plastic Shims.
- (Standard Wall Construction Deviation is Less Than 1/4" In 20'-0" In All Directions).

| JOB NAME   | NOTES |
|------------|-------|
| DATE       |       |
| CONTRACTOR |       |

# **Outside Corner Detail Option #2**

- Shims Are Not Required For Metal Panel Unless There Are Imperfections In Wall Construction.
- If Imperfections, Use High Impact Plastic Shims.
- (Standard Wall Construction Deviation is Less Than 1/4" In 20'-0" In All Directions).

JOB NAME NOTES

DATE

CONTRACTOR

- Shims Are Not Required For Metal Panel Unless There Are Imperfections In Wall Construction.
- If Imperfections, Use High Impact Plastic Shims.
- (Standard Wall Construction Deviation is Less Than 1/4" In 20'-0" In All Directions).