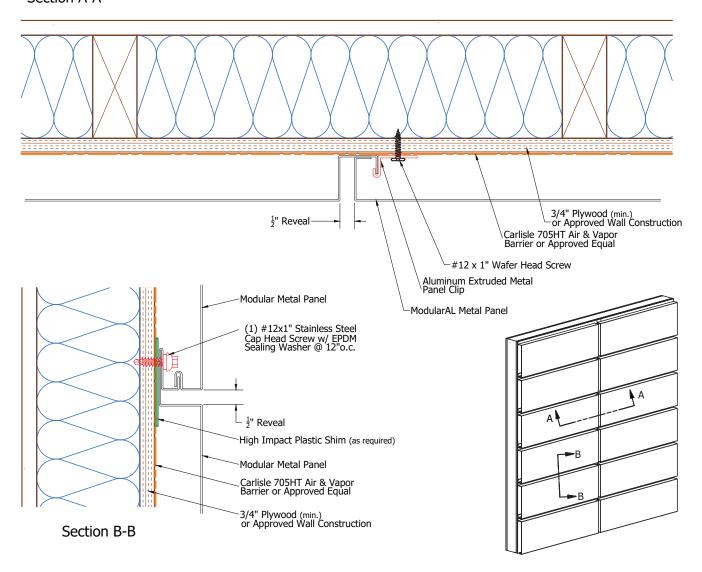

### Section A-A

| JOB NAME   | NOTES |
|------------|-------|
| DATE       |       |
| CONTRACTOR |       |

- Shims Are Not Required For Metal Panel Unless There Are Imperfections In Wall Construction.
- If Imperfections, Use High Impact Plastic Shims.
- (Standard Wall Construction Deviation is Less Than 1/4" In 20'-0" In All Directions).