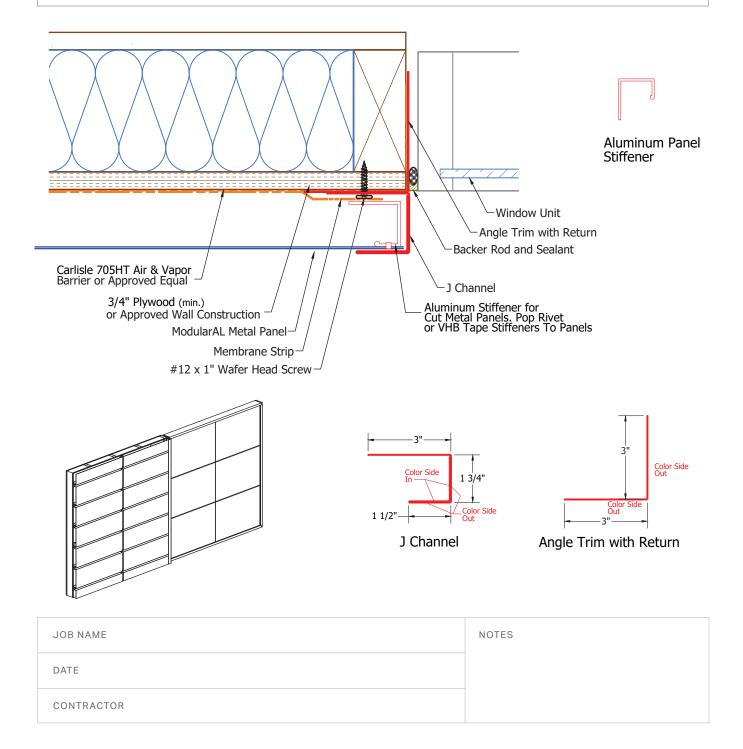

## **Outside Corner Detail Option #1**

- Shims Are Not Required For Metal Panel Unless There Are Imperfections In Wall Construction.
- If Imperfections, Use High Impact Plastic Shims.
- (Standard Wall Construction Deviation is Less Than 1/4" In 20'-0" In All Directions).

| JOB NAME   | NOTES |
|------------|-------|
| DATE       |       |
| CONTRACTOR |       |