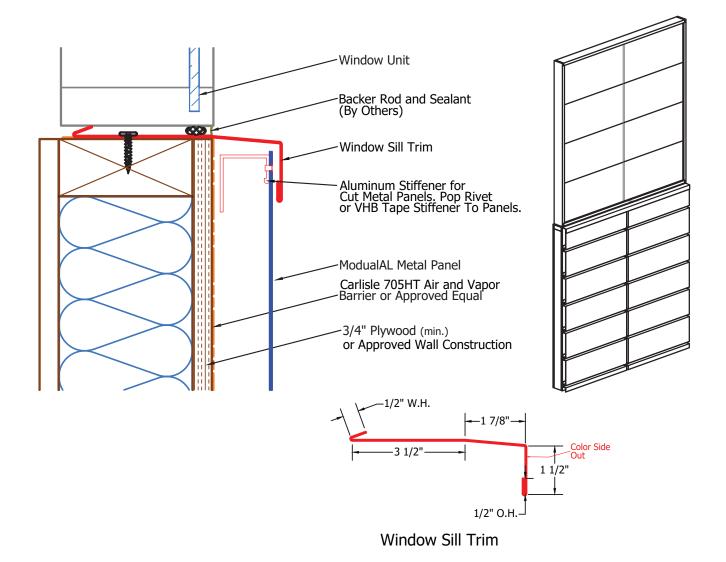

### **Inside Corner Detail**

- Shims Are Not Required For Metal Panel Unless There Are Imperfections In Wall Construction.
- If Imperfections, Use High Impact Plastic Shims.
- (Standard Wall Construction Deviation is Less Than 1/4" In 20'-0" In All Directions).

| JOB NAME   | NOTES |
|------------|-------|
| DATE       |       |
| CONTRACTOR |       |

- Shims Are Not Required For Metal Panel Unless There Are Imperfections In Wall Construction.
- If Imperfections, Use High Impact Plastic Shims.
- (Standard Wall Construction Deviation is Less Than 1/4" In 20'-0" In All Directions).

## **Outside Corner Detail Option #1**

- Shims Are Not Required For Metal Panel Unless There Are Imperfections In Wall Construction.
- If Imperfections, Use High Impact Plastic Shims.
- (Standard Wall Construction Deviation is Less Than 1/4" In 20'-0" In All Directions).