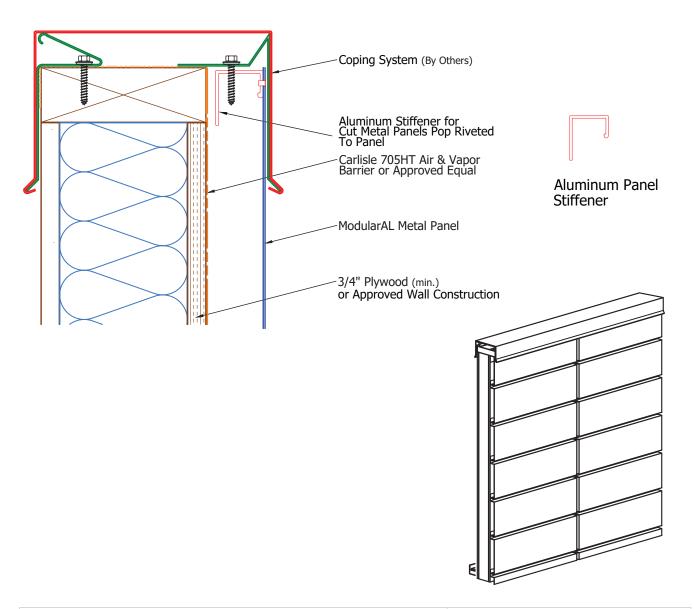

- Shims Are Not Required For Metal Panel Unless There Are Imperfections In Wall Construction.
- If Imperfections, Use High Impact Plastic Shims.
- (Standard Wall Construction Deviation is Less Than 1/4" In 20'-0" In All Directions).

| JOB NAME   | NOTES |
|------------|-------|
| DATE       |       |
| CONTRACTOR |       |

- Shims Are Not Required For Metal Panel Unless There Are Imperfections In Wall Construction.
- If Imperfections, Use High Impact Plastic Shims.
- (Standard Wall Construction Deviation is Less Than 1/4" In 20'-0" In All Directions).

| JOB NAME   | NOTES |
|------------|-------|
| DATE       |       |
| CONTRACTOR |       |