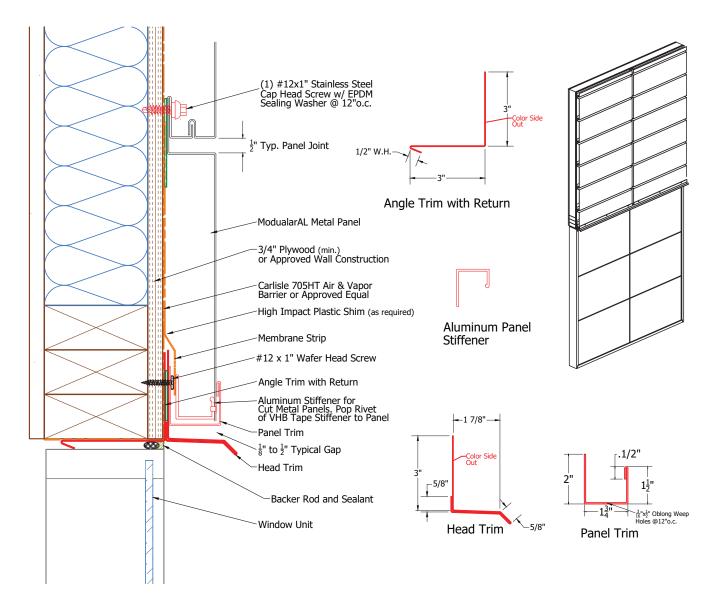

### Section A-A

| JOB NAME   | NOTES |
|------------|-------|
| DATE       |       |
| CONTRACTOR |       |

- Shims Are Not Required For Metal Panel Unless There Are Imperfections In Wall Construction.
- If Imperfections, Use High Impact Plastic Shims.
- (Standard Wall Construction Deviation is Less Than 1/4" In 20'-0" In All Directions).

| JOB NAME   | NOTES |
|------------|-------|
| DATE       |       |
| CONTRACTOR |       |

- Shims Are Not Required For Metal Panel Unless There Are Imperfections In Wall Construction.
- If Imperfections, Use High Impact Plastic Shims.
- (Standard Wall Construction Deviation is Less Than 1/4" In 20'-0" In All Directions).

| JOB NAME   | NOTES |
|------------|-------|
| DATE       |       |
| CONTRACTOR |       |