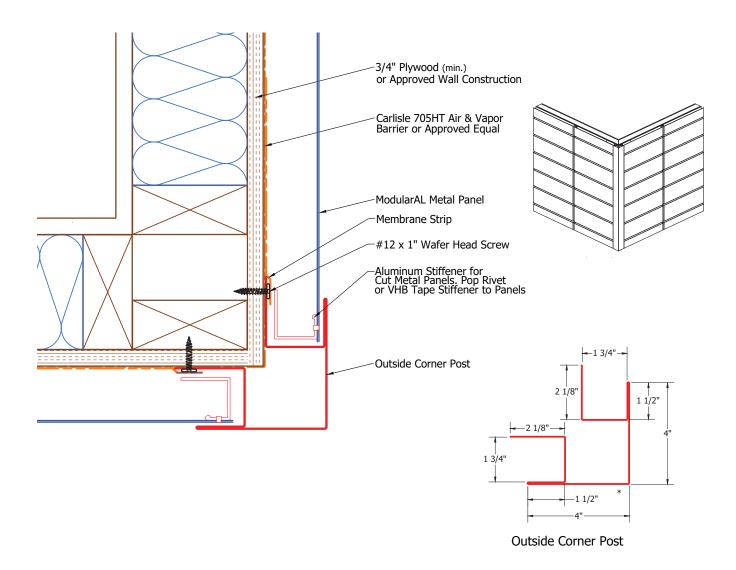

## **Outside Corner Detail Option #1**

- Shims Are Not Required For Metal Panel Unless There Are Imperfections In Wall Construction.
- If Imperfections, Use High Impact Plastic Shims.
- (Standard Wall Construction Deviation is Less Than 1/4" In 20'-0" In All Directions).

| JOB NAME   | NOTES |
|------------|-------|
| DATE       |       |
| CONTRACTOR |       |