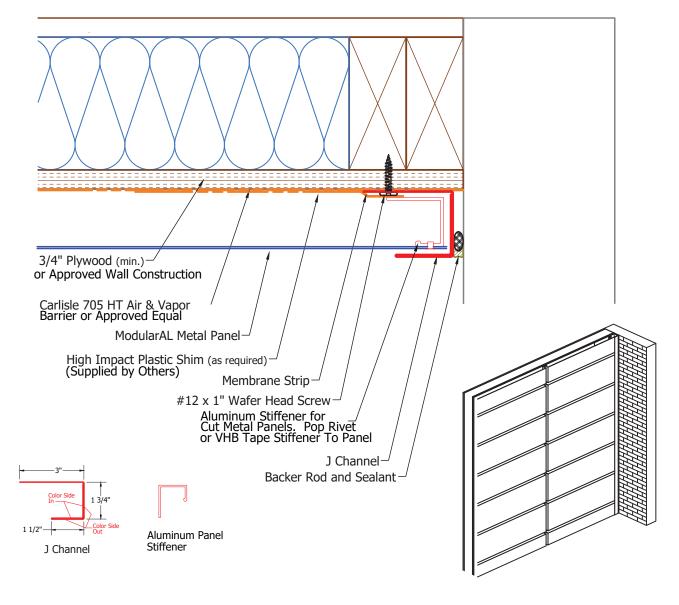

### **Inside Corner Detail**

- Shims Are Not Required For Metal Panel Unless There Are Imperfections In Wall Construction.
- If Imperfections, Use High Impact Plastic Shims.
- (Standard Wall Construction Deviation is Less Than 1/4" In 20'-0" In All Directions).

| JOB NAME   | NOTES |
|------------|-------|
| DATE       |       |
| CONTRACTOR |       |

- Shims Are Not Required For Metal Panel Unless There Are Imperfections In Wall Construction.
- If Imperfections, Use High Impact Plastic Shims.
- (Standard Wall Construction Deviation is Less Than 1/4" In 20'-0" In All Directions).